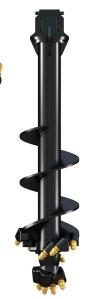

## **DEDICATED ROCK**

ROTATING ROCK PICKS FOR SHALE AND FRACTURABLE ROCK

## DRILLING AUGERS: RC10 - RC11 - DR11 DRIVES: 13DDS - SD95 20 - 30T (44,000lbs - 60,000lbs)