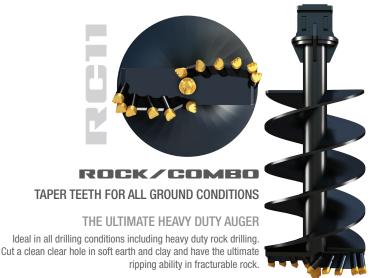

## DRILLING AUGERS: RC10 - RC11 - DR11 DRIVES: 13DDS - SD95 20 - 30T (44,000lbs - 60,000lbs)

## Need a CUSTOM SOLUTION? Contact Digga North America

|                            | EXCAVATORS/MACHINES 20T - 25T                                                                                              |                                    |                                                                                                                        |
|----------------------------|----------------------------------------------------------------------------------------------------------------------------|------------------------------------|------------------------------------------------------------------------------------------------------------------------|
| MODEL                      | RC10                                                                                                                       | RC11                               | DR11                                                                                                                   |
| DRILLING CONDITIONS        | COMBO ROCK/<br>EARTH                                                                                                       | COMBO HEAVY<br>DUTY ROCK/<br>EARTH | DEDICATED ROCK                                                                                                         |
| HUB                        | 4" Square                                                                                                                  | 4" Square                          | 4" Square                                                                                                              |
| OPTIONAL HUB               | 3" Hex                                                                                                                     | 3" Hex                             | 3" Hex                                                                                                                 |
| OAL                        | 60"                                                                                                                        | 60"                                | 80"                                                                                                                    |
| FLIGHTS (Lead)             | 5/8"                                                                                                                       | 5/8"                               | 1"                                                                                                                     |
| FLIGHTS (Carry)            | 5/8"                                                                                                                       | 5/8"                               | 13/16"                                                                                                                 |
| TEETH                      | TTD                                                                                                                        | TTL                                | 1" Rock Pick                                                                                                           |
| PILOT                      | PH-3                                                                                                                       | PH-3XL                             | DRP-25T                                                                                                                |
| MAX SIZE                   | 78"                                                                                                                        | 78"                                | 36"                                                                                                                    |
| IDEAL DRIVES               | 13DDS-20DDS                                                                                                                | 13DDS-30DDS                        | 13DDS-30DDS-SD95                                                                                                       |
| OPTIMUM DRILLING<br>SPEEDS |                                                                                                                            |                                    |                                                                                                                        |
| EARTH                      | 55-65                                                                                                                      | 55-65                              | -                                                                                                                      |
| CLAY                       | 45-55                                                                                                                      | 45-55                              | -                                                                                                                      |
| SHALE (FRACTURABLE ROCK)   | 25-45                                                                                                                      | 25-45                              | 25-45                                                                                                                  |
| HEAVY ROCK                 | 10 - 25                                                                                                                    | 10 - 25                            | 10-25                                                                                                                  |
| AUGER FEATURES             | Double flight configuration. Upgraded flights from 3/8" to 5/8" for greater durability & performance with larger machines. |                                    | Short flighting encourages regular removal of spoil, allowing cool air to enter the hole & regular inspection of teeth |