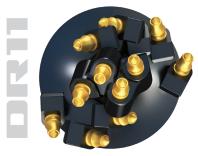

| 25-45                              | 25-45                                                                                                                  |
| HEAVY ROCK                 | 10 - 25                                                                                                                    | 10 - 25                            | 10-25                                                                                                                  |
| AUGER FEATURES             | Double flight configuration. Upgraded flights from 3/8" to 5/8" for greater durability & performance with larger machines. |                                    | Short flighting encourages regular removal of spoil, allowing cool air to enter the hole & regular inspection of teeth |



## **DEDICATED ROCK**

ROTATING ROCK PICKS FOR SHALE AND FRACTURABLE ROCK

## HEAVY DUTY & EFFICIENT CUTTING HEAD FOR THE ULTIMATE ROCK DRILLING AUGER

Heavy duty engineered design with high efficiency cutting heads to maximise your drilling performance. Fitted with a range of quality wear parts providing superior wear and performance.



- TRUE CUT DESIGN ENSURES A 12INCH AUGER DRILLS A 300MM HOLE
- DRIVE ADAPTORS & EXTENSIONS TO MAXIMISE DRILLING DEPTH
- SHALLOW PITCH FLIGHTS FOR OPTIMUM REMOVAL OF SPOIL
- ROBUST AUGER BODY CONSTRUCTION FOR LONG LIFE
- HEAVY DUTY TUBE WITH HIGHEST GRADE STEEL
- VARIETY OF HUB OPTIONS