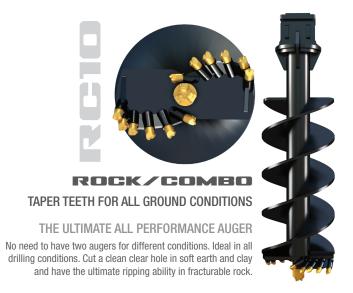

## DRILLING AUGERS: RC10 - RC11 - DR11 DRIVES: 13DDS - SD95 20 - 30T (44,000lbs - 60,000lbs)

## Need a CUSTOM SOLUTION? Contact Digga North America

|                            | EXCAVATORS/MACHINES 20T - 25T                                                                                              |                                    |                                                                                                                        |
|----------------------------|----------------------------------------------------------------------------------------------------------------------------|------------------------------------|------------------------------------------------------------------------------------------------------------------------|
| MODEL                      | RC10                                                                                                                       | RC11                               | DR11                                                                                                                   |
| DRILLING CONDITIONS        | COMBO ROCK/<br>EARTH                                                                                                       | COMBO HEAVY<br>DUTY ROCK/<br>EARTH | DEDICATED ROCK                                                                                                         |
| HUB                        | 4" Square                                                                                                                  | 4" Square                          | 4" Square                                                                                                              |
| OPTIONAL HUB               | 3" Hex                                                                                                                     | 3" Hex                             | 3" Hex                                                                                                                 |
| OAL                        | 60"                                                                                                                        | 60"                                | 80"                                                                                                                    |
| FLIGHTS (Lead)             | 5/8"                                                                                                                       | 5/8"                               | 1"                                                                                                                     |
| FLIGHTS (Carry)            | 5/8"                                                                                                                       | 5/8"                               | 13/16"                                                                                                                 |
| TEETH                      | TTD                                                                                                                        | TTL                                | 1" Rock Pick                                                                                                           |
| PILOT                      | PH-3                                                                                                                       | PH-3XL                             | DRP-25T                                                                                                                |
| MAX SIZE                   | 78"                                                                                                                        | 78"                                | 36"                                                                                                                    |
| IDEAL DRIVES               | 13DDS-20DDS                                                                                                                | 13DDS-30DDS                        | 13DDS-30DDS-SD95                                                                                                       |
| OPTIMUM DRILLING<br>SPEEDS |                                                                                                                            |                                    |                                                                                                                        |
| EARTH                      | 55-65                                                                                                                      | 55-65                              | -                                                                                                                      |
| CLAY                       | 45-55                                                                                                                      | 45-55                              | -                                                                                                                      |
| SHALE (FRACTURABLE ROCK)   | 25-45                                                                                                                      | 25-45                              | 25-45                                                                                                                  |
| HEAVY ROCK                 | 10 - 25                                                                                                                    | 10 - 25                            | 10-25                                                                                                                  |
| AUGER FEATURES             | Double flight configuration. Upgraded flights from 3/8" to 5/8" for greater durability & performance with larger machines. |                                    | Short flighting encourages regular removal of spoil, allowing cool air to enter the hole & regular inspection of teeth |